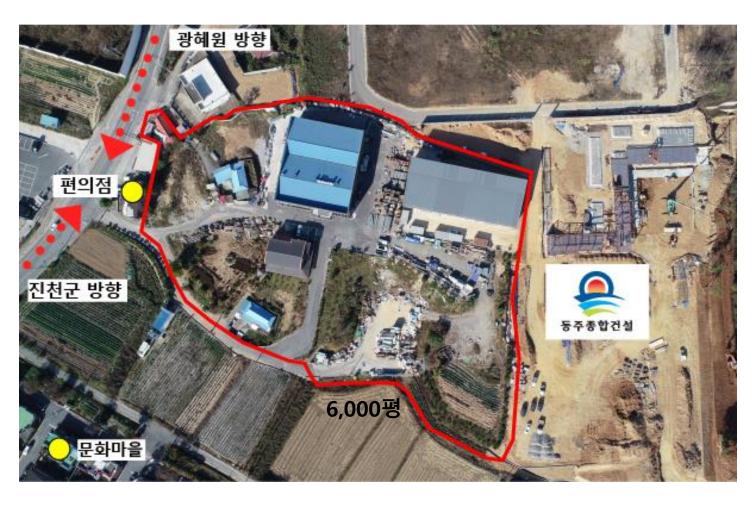

진천지사 : 충청북도 진천군 이월면 진광로 916-15

천안지사 1: 충청남도 천안시 서북구 성환읍 수향리 66

천안지사 2: 충청남도 천안시 서북구 성환읍 도하리 29

㈜동주종합건설 ㈜동주산업개발 Dongju Construction Co.,Ltd.

http://www.djconst.kr/

본사: 경기도 의왕시 오봉로 268 (이동)

T. 031-466-0223, 0229 F. 031-448-0223

진천지사: 충청북도 진천군 이월면 진광로 916-15

천안지사1 : 충청남도 천안시 서북구 성환읍 수향리 66

천안지사2: 충청남도 천안시 서북구 성환읍 도하리 29