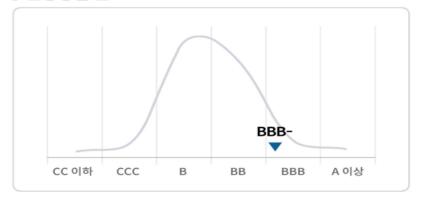

#### ▮ 주요 신용정보

| DNA 신용등급            | 현금흐름등급             | WATCH 등급           |
|---------------------|--------------------|--------------------|
| ВВ                  | В                  | 정상                 |
| 평가 기준일 : 2024.04.19 | 평가 기준일: 2024.04.19 | 평가 기준일: 2024.04.14 |

### ■ (주)동주산업개발

| 결산 기준일     |            | 정기평가 |        | 하반기 평가 |               |        |
|------------|------------|------|--------|--------|---------------|--------|
| 일인 기군일     | 평가일        | 신용등급 | 현금흐름등급 | 평가일    | 신용등급          | 현금흐름등급 |
| 2023.12.31 | 2024.04.19 | BB   | В      | -      | -             | -      |
| 2022.12.31 | 2023.04.20 | BB+  | В      | 27     | ( <u>12</u> ) | 21     |
| 2021.12.31 | 2022.04.19 | ВВ   | В      | -      | -             |        |