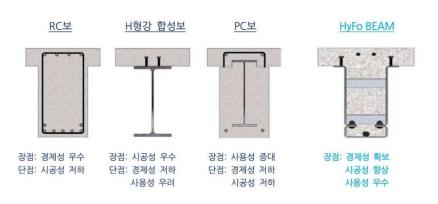

## ■ **하이포보**(HyFo BEAM)

## 공법개요

철근콘크리트보는 공사비가 저렴한데 반해 기능공이 부족하고, 공사기간이 지연될 가능성이 높으며, 균열발생 및 품질저하가 발생하고, 중성화 및 내구성이 감소 됩니다.

철골보는 공사기간이 단축될 수는 있지만, 공사비 증가와 총고 증가가 이루어지는 단점이 있으며 이로인해 사용성 검토와 방청 및 내화가 필요합니다.

## 하이포보(HyFo BEAM)공법은

고강도, 대량생산, 시공성 증대, 사용성, 경제성 확보에 있어 탁월한 공법입니다.

## 공법비교