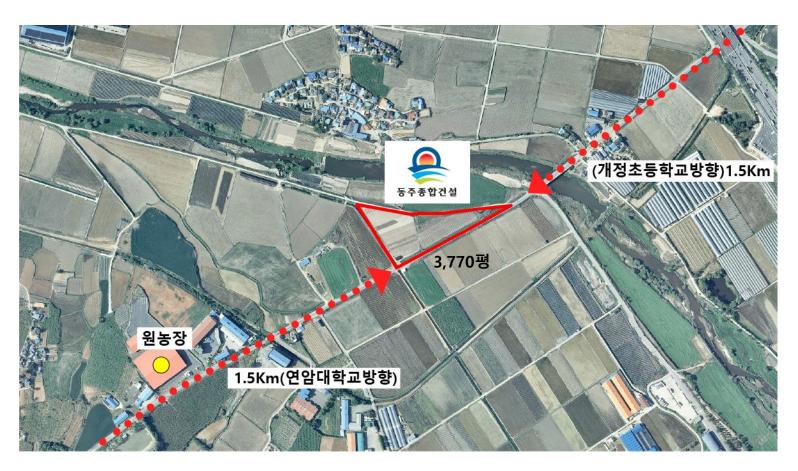

진천지사 : 충청북도 진천군 이월면 진광로 916-15

천안지사 1: 충청남도 천안시 서북구 성환읍 수향리 66

천안지사 2: 충청남도 천안시 서북구 성환읍 도하리 29

㈜동주종합건설 ㈜동주산업개발 Dongju Construction Co.,Ltd.

http://www.djconst.kr/

본사: 경기도 의왕시 오봉로 268 (이동)

T. 031-466-0223, 0229 F. 031-448-0223

진천지사: 충청북도 진천군 이월면 진광로 916-15

천안지사1 : 충청남도 천안시 서북구 성환읍 수향리 66

천안지사2: 충청남도 천안시 서북구 성환읍 도하리 29