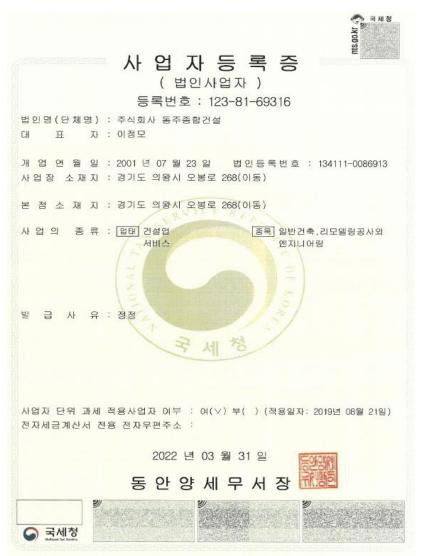

### 사업자등록증 / Business license

#### ■ (주)동주종합건설

#### ▮기업정보

| 기업명   | (주)동주종합건설 (Dongju Construction Co.,L | _td.)     |                         |
|-------|--------------------------------------|-----------|-------------------------|
| 사업자번호 | 123-81-69316                         | 법인번호      | 134111-0086913          |
| 대표자   | 이정모                                  | 설립일자      | 2001.07.23              |
| 산업분류  | (F41122) 제조업 및 유사 산업용 건물 건설업         |           |                         |
| 본사 주소 | [16080] 경기도 의왕시 오봉로 268 (이동)         |           |                         |
| 결산기준일 | 2023.12.31                           | 신용등급 유효기간 | 2024.04.19 ~ 2025.04.18 |