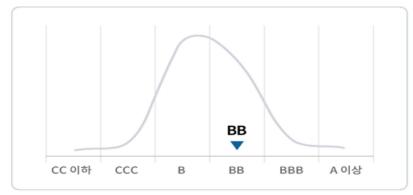

#### ▮ 주요 신용정보

| DNA 신용등급            | 현금흐름등급             | WATCH 등급           |
|---------------------|--------------------|--------------------|
| BBB-                | C+                 | 정상                 |
| 평가 기준일 : 2024.04.19 | 평가 기준일: 2024.04.19 | 평가 기준일: 2024.04.14 |

### ■ (주)동주종합건설

| 결산 기준일     |            | 정기 평가 |        | 하반기 평가 |      |        |
|------------|------------|-------|--------|--------|------|--------|
| 열산 기군일     | 평가일        | 신용등급  | 현금흐름등급 | 평가일    | 신용등급 | 현금흐름등급 |
| 2023.12.31 | 2024.04.19 | BBB-  | C+     | -      | -    | -      |
| 2022.12.31 | 2023.04.20 | BBB-  | В      | -      | -    | 8      |
| 2021.12.31 | 2022.04.21 | BB+   | В      | (#3    |      | -      |