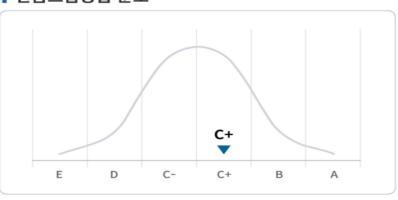

#### ▮ 주요 신용정보

| DNA 신용등급            | 현금흐름등급             | WATCH 등급           |
|---------------------|--------------------|--------------------|
| ВВ                  | В                  | 정상                 |
| 평가 기준일 : 2024.04.19 | 평가 기준일: 2024.04.19 | 평가 기준일: 2024.04.14 |

### ■ (주)동주산업개발

| 결산 기준일     |            | 정기평가 |        | 하반기 평가 |               |        |
|------------|------------|------|--------|--------|---------------|--------|
| 일인 기군일     | 평가일        | 신용등급 | 현금흐름등급 | 평가일    | 신용등급          | 현금흐름등급 |
| 2023.12.31 | 2024.04.19 | BB   | В      | -      | -             | -      |
| 2022.12.31 | 2023.04.20 | BB+  | В      | 27     | ( <u>12</u> ) | 21     |
| 2021.12.31 | 2022.04.19 | ВВ   | В      | -      | -             |        |