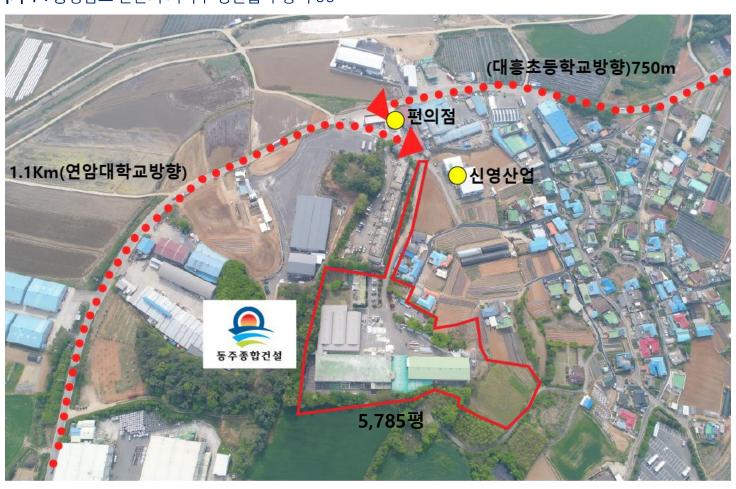

진천지사 : 충청북도 진천군 이월면 진광로 916-15

천안지사 1: 충청남도 천안시 서북구 성환읍 수향리 66

천안지사 2: 충청남도 천안시 서북구 성환읍 도하리 29

㈜동주종합건설 ㈜동주산업개발 Dongju Construction Co.,Ltd.

http://www.djconst.kr/

본사: 경기도 의왕시 오봉로 268 (이동)

T. 031-466-0223, 0229 F. 031-448-0223

진천지사: 충청북도 진천군 이월면 진광로 916-15

천안지사1 : 충청남도 천안시 서북구 성환읍 수향리 66

천안지사2: 충청남도 천안시 서북구 성환읍 도하리 29