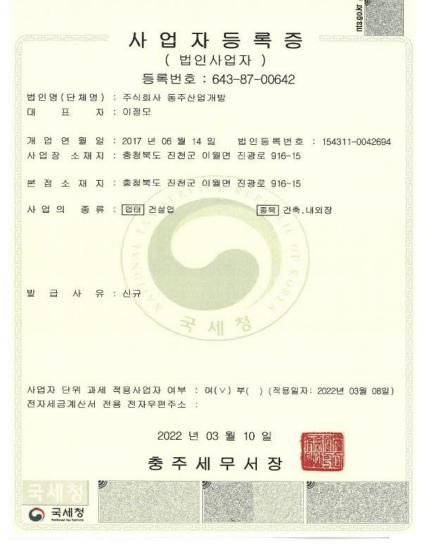

#### ▮기업정보

| 기업명   | (주)동주산업개발 (Dongju Industrial Development Co., Ltd.) |           |                         |
|-------|-----------------------------------------------------|-----------|-------------------------|
| 사업자번호 | 643-87-00642                                        | 법인번호      | 154311-0042694          |
| 대표자   | 이정모                                                 | 설립일자      | 2017.06.09              |
| 산업분류  | (F42138) 지붕, 내,외벽 축조 관련 전문 공사업                      |           |                         |
| 본사 주소 | [27815] 충청북도 진천군 이월면 진광로 916-1                      | 5         |                         |
| 결산기준일 | 2023.12.31                                          | 신용등급 유효기간 | 2024.04.19 ~ 2025.04.18 |