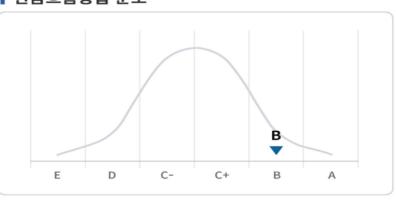

#### Ⅰ 신용등급 분포

#### ▮ 주요 신용정보

| DNA 신용등급            | 현금흐름등급             | WATCH 등급           |
|---------------------|--------------------|--------------------|
| BBB-                | C+                 | 정상                 |
| 평가 기준일 : 2024.04.19 | 평가 기준일: 2024.04.19 | 평가 기준일: 2024.04.14 |